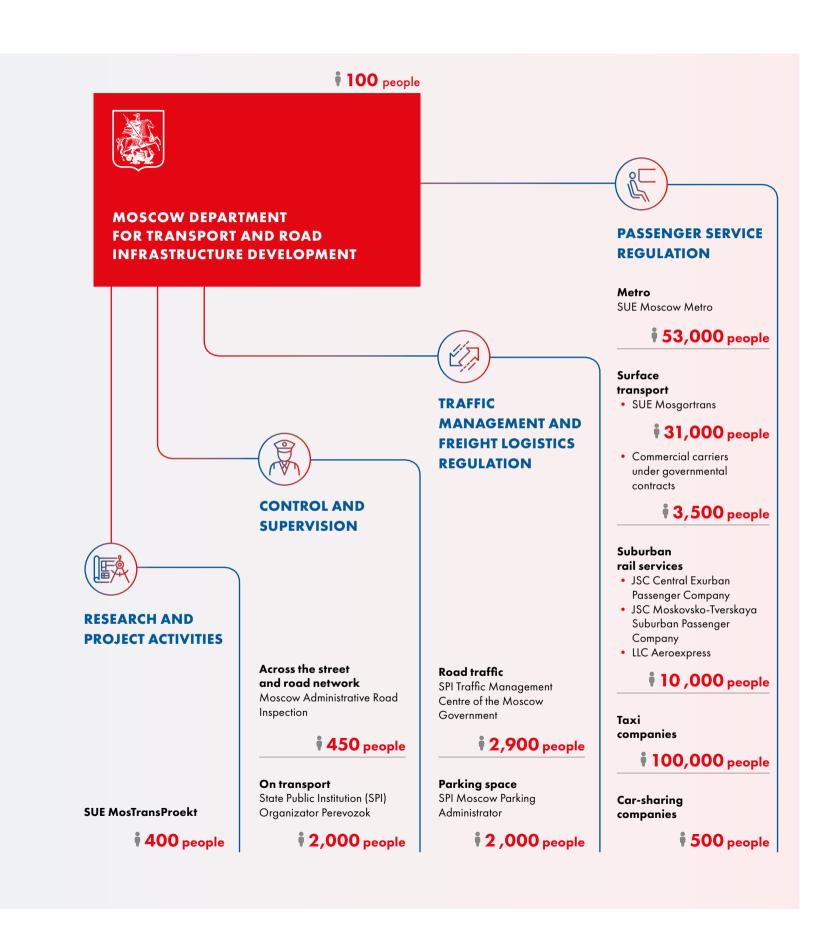

# Transport organisational structure

>200,000 employees

of Moscow Transport focus on helping all residents and guests of the capital to move around the city quickly, comfortably, and safely